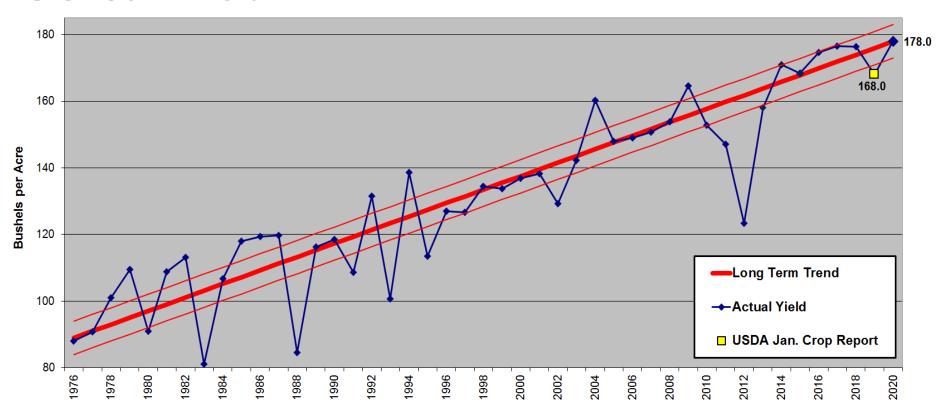

0          |  |
| Sorghum Acres: +0.0 million vs. 2019            | О               |  |
| Oats and Barley Acres: +0.0 million vs. 2019    | 0               |  |
| Cotton Acres: +0.0 million vs. 2019             | 0               |  |
| Double Crop Beans: 4% vs. 4% vs. 2019           | 0               |  |
| Change in C, B, W Acres for 2020                | 13,000          |  |
| Planted Acres 2019                              | 210,958         |  |
|                                                 |                 |  |
| Change in C, B, W Acres 2020                    | 13,000          |  |
| Planted Acres 2020                              | 223,958         |  |





#### 7 Million more Corn Acres 6 Million more Soybean Acres

#### **U.S. Planted Acres**







#### **U.S. Corn Yield**







#### **U.S. Corn Production**







#### **U.S. Corn Supply & Demand**

| CORN                 | USDA<br>2014-15 | USDA<br>2015-16 | USDA<br>2016-17 | USDA<br>2017-18 | USDA<br>2018-19 | USDA<br>January<br>2019-20 |
|----------------------|-----------------|-----------------|-----------------|-----------------|-----------------|----------------------------|
| Acres Planted        | 90,597          | 87,999          | 94,004          | 90,167          | 88,900          | 89,700                     |
| % Harvested          | 0.918           | 0.918           | 0.923           | 0.917           | 0.915           | 0.908                      |
| Acres Harvested      | 83,136          | 80,749          | 86,748          | 82,703          | 81,300          | 81,482                     |
|