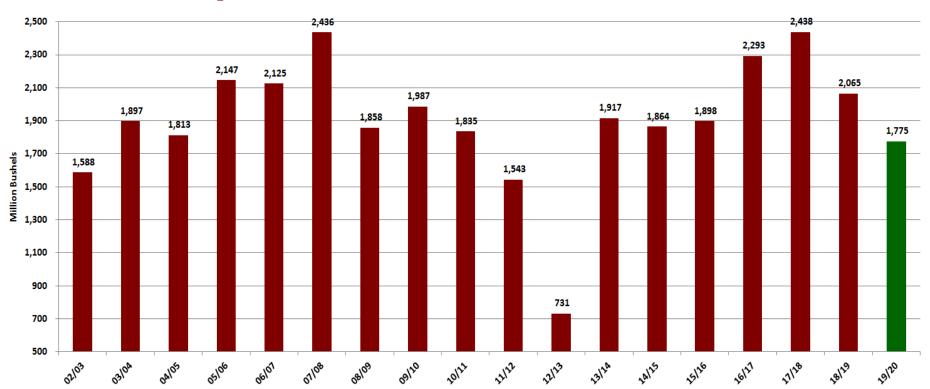

#### **U.S. Corn Exports**

#### **Weekly Ethanol Production**

Year to date exports are 41% below last year. USDA is estimating 14% below last year

#### **U.S. Corn Supply & Demand**

| CORN                 | USDA<br>2014-15 | USDA<br>2015-16 | USDA<br>2016-17 | USDA<br>2017-18 | USDA<br>2018-19 | USDA<br>January<br>2019-20 |
|----------------------|-----------------|-----------------|-----------------|-----------------|-----------------|----------------------------|
| Acres Planted        | 90,597          | 87,999          | 94,004          | 90,167          | 88,900          | 89,700                     |
| % Harvested          | 0.918           | 0.918           | 0.923           | 0.917           | 0.915           | 0.908                      |
| Acres Harvested      | 83,136          | 80,749          | 86,748          | 82,703          | 81,300          | 81,482                     |
| Yield                | 171.0           | 168.4           | 174.6           | 176.6           | 176.4           | 168.0                      |
| Beginning Stocks     | 1,232           | 1,731           | 1,737           | 2,293           | 2,140           | 2,221                      |
| Production           | 14,216          | 13,601          | 15,148          | 14,604          | 14,340          | 13,692                     |
| Imports              | 32              | 67              | 57              | 36              | 28              | 50                         |
| Total Supply         | 15,479          | 15,400          | 16,942          | 16,934          | 16,509          | 15,962                     |
| Food / Industrial    | 1,337           | 1,342           | 1,426           | 1,428           | 1,390           | 1,370                      |
| Ethanol              | 5,209           | 5,206           | 5,432           | 5,605           | 5,376           | 5,375                      |
| Seed                 | 23              | 25              | 25              | 25              | 25              | 25                         |
| Food/Seed/Industrial | 6,569           | 6,573           | 6,884           | 7,058           | 6,791           | 6,770                      |
| Feed & Residual      | 5,315           | 5,192           | 5,472           | 5,298           | 5,432           | 5,525                      |
| Exports              | 1,864           | 1,898           | 2,293           | 2,438           | 2,065           | 1,775                      |
| Total Usage          | 13,748          | 13,662          | 14,649          | 14,794          | 14,288          | 14,070                     |
| Ending Stocks        | 1,731           | 1,737           | 2,293           | 2,140           | 2,221           | 1,892                      |
| Stocks/Usage         | 12.6%           | 12.7%           | 15.7%           | 14.5%           | 15.5%           | 13.4%                      |