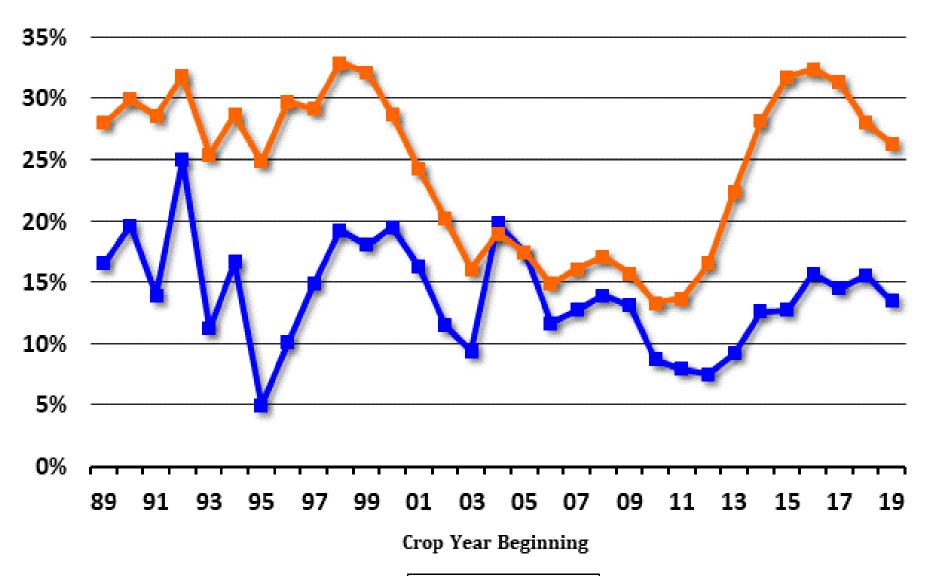

# Corn Ending Stocks / Usage Ratio US vs World

---World

The Hightower Report

Most Recent: As Of 01/10/2020

**U.S. Planted Acreage** 

Corn-Beans-Wheat Combined