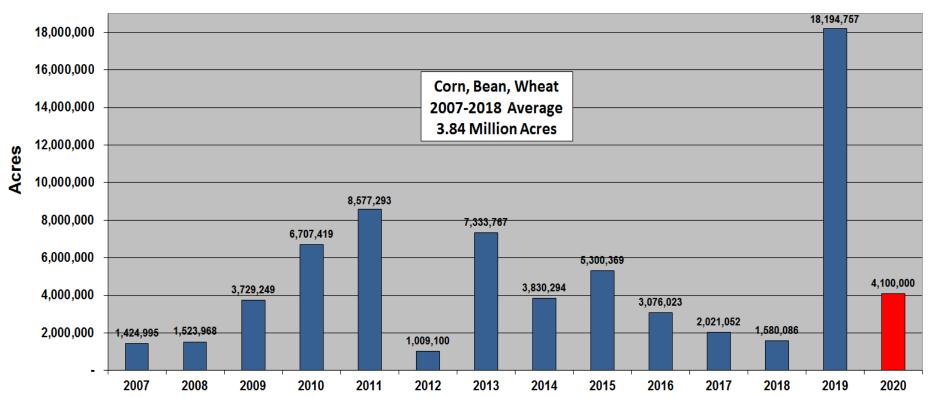

#### **U.S. Prevented Plant Acres**

#### Corn, Bean, Wheat Acres Combined

|                                                 | Change in C,B,W |  |
|-------------------------------------------------|-----------------|--|
| Possible Change in 2020                         | (000 Acres)     |  |
| CRP Acres: +1.0 million vs. 2019                | -1,000          |  |
| Prevented Plant: 4.19 million vs. 2019 at 18.19 | 14,000          |  |
| Sorghum Acres: +0.0 million vs. 2019            | О               |  |
| Oats and Barley Acres: +0.0 million vs. 2019    | 0               |  |
| Cotton Acres: +0.0 million vs. 2019             | 0               |  |
| Double Crop Beans: 4% vs. 4% vs. 2019           | 0               |  |
| Change in C, B, W Acres for 2020                | 13,000          |  |
| Planted Acres 2019                              | 210,958         |  |
|                                                 |                 |  |
| Change in C, B, W Acres 2020                    | 13,000          |  |
| Planted Acres 2020                              | 223,958         |  |