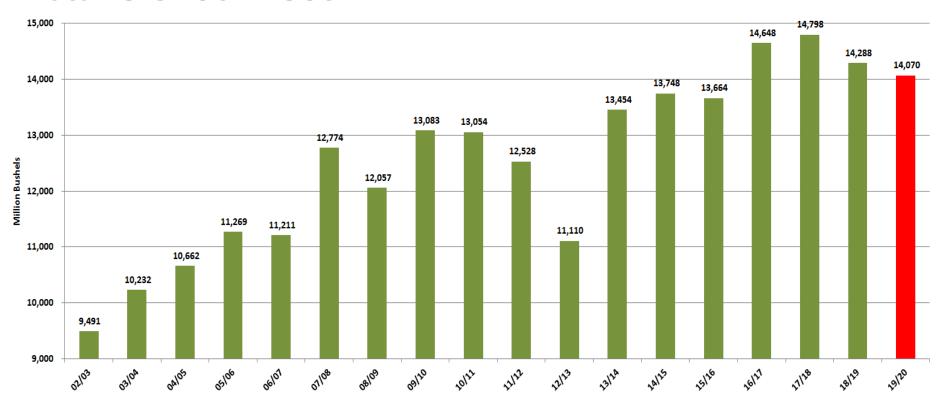

#### **Total U.S. Corn Use**

#### **U.S. Corn Supply & Demand**

| CORN                 | USDA<br>2014-15 | USDA<br>2015-16 | USDA<br>2016-17 | USDA<br>2017-18 | USDA<br>2018-19 | USDA<br>January<br>2019-20 |
|----------------------|-----------------|-----------------|-----------------|-----------------|-----------------|----------------------------|
| Acres Planted        | 90,597          | 87,999          | 94,004          | 90,167          | 88,900          | 89,700                     |
| % Harvested          | 0.918           | 0.918           | 0.923           | 0.917           | 0.915           | 0.908                      |
| Acres Harvested      | 83,136          | 80,749          | 86,748          | 82,703          | 81,300          | 81,482                     |
| Yield                | 171.0           | 168.4           | 174.6           | 176.6           | 176.4           | 168.0                      |
| Beginning Stocks     | 1,232           | 1,731           | 1,737           | 2,293           | 2,140           | 2,221                      |
| Production           | 14,216          | 13,601          | 15,148          | 14,604          | 14,340          | 13,692                     |
| Imports              | 32              | 67              | 57              | 36              | 28              | 50                         |
| Total Supply         | 15,479          | 15,400          | 16,942          | 16,934          | 16,509          | 15,962                     |
| Food / Industrial    | 1,337           | 1,342           | 1,426           | 1,428           | 1,390           | 1,370                      |
| Ethanol              | 5,209           | 5,206           | 5,432           | 5,605           | 5,376           | 5,375                      |
| Seed                 | 23              | 25              | 25              | 25              | 25              | 25                         |
| Food/Seed/Industrial | 6,569           | 6,573           | 6,884           | 7,058           | 6,791           | 6,770                      |
| Feed & Residual      | 5,315           | 5,192           | 5,472           | 5,298           | 5,432           | 5,525                      |
| Exports              | 1,864           | 1,898           | 2,293           | 2,438           | 2,065           | 1,775                      |
| Total Usage          | 13,748          | 13,662          | 14,649          | 14,794          | 14,288          | 14,070                     |
| Ending Stocks        | 1,731           | 1,737           | 2,293           | 2,140           | 2,221           | 1,892                      |
| Stocks/Usage         | 12.6%           | 12.7%           | 15.7%           | 14.5%           | 15.5%           | 13.4%                      |