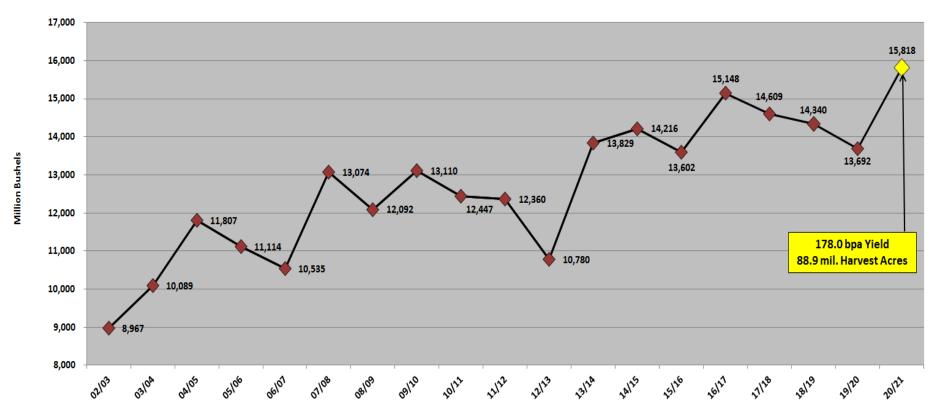

million vs. 2019            | О               |  |
| Oats and Barley Acres: +0.0 million vs. 2019    | 0               |  |
| Cotton Acres: +0.0 million vs. 2019             | 0               |  |
| Double Crop Beans: 4% vs. 4% vs. 2019           | 0               |  |
| Change in C, B, W Acres for 2020                | 13,000          |  |
| Planted Acres 2019                              | 210,958         |  |
|                                                 |                 |  |
| Change in C, B, W Acres 2020                    | 13,000          |  |
| Planted Acres 2020                              | 223,958         |  |





#### 7 Million more Corn Acres 6 Million more Soybean Acres

#### **U.S. Planted Acres**







#### **U.S. Corn Yield**







#### **U.S. Corn Production**







#### **U.S. Corn Supply & Demand**

| CORN                 | USDA<br>2014-15 | USDA<br>2015-16 | USDA<br>2016-17 | USDA<br>2017-18 | USDA<br>2018-19 | USDA<br>January<br>2019-20 |
|----------------------|-----------------|-----------------|-----------------|-----------------|-----------------|----------------------------|
| Acres Planted        | 90,597          | 87,999          | 94,004          | 90,167          | 88,900          | 89,700                     |
| % Harvested          | 0.918           | 0.918           | 0.923           | 0.917           | 0.915           | 0.908                      |
| Acres Harvested      | 83,136          | 80,749          | 86,748          | 82,703          | 81,300          | 81,482                     |
| Yield                | 171.0