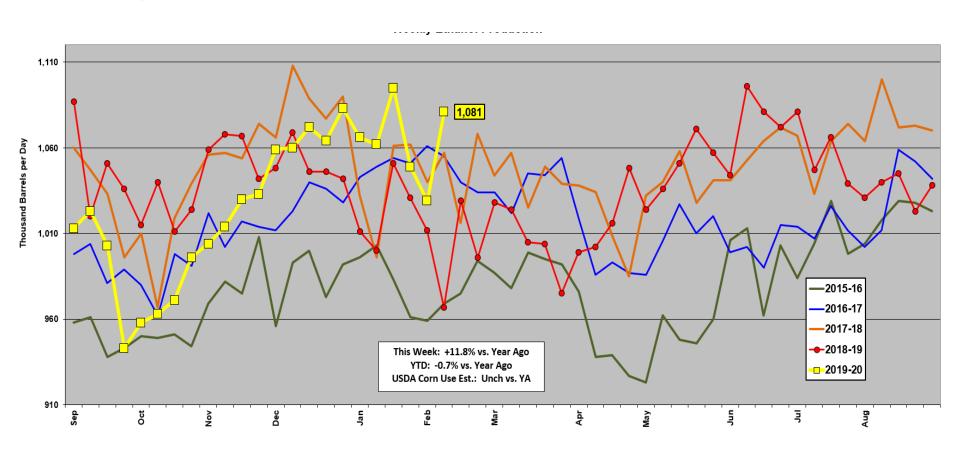

#### **Weekly Ethanol Production**

Year to date exports are 41% below last year. USDA is estimating 14% below last year