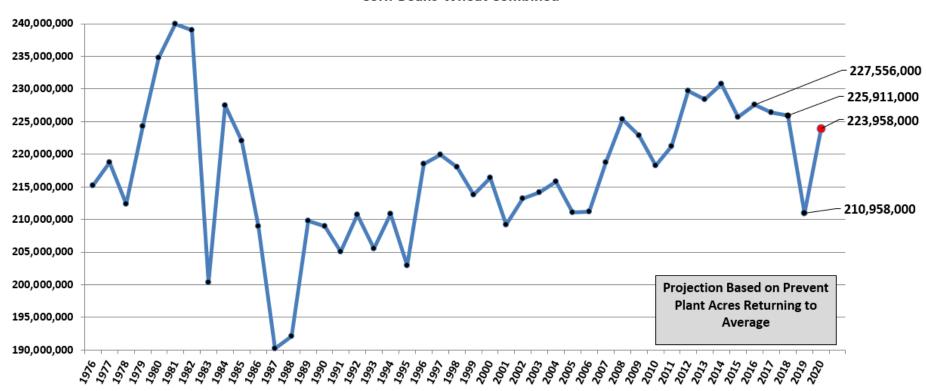

#### Corn, Bean, Wheat Acres Combined

|                                                 | Change in C,B,W |  |
|-------------------------------------------------|-----------------|--|
| Possible Change in 2020                         | (000 Acres)     |  |
| CRP Acres: +1.0 million vs. 2019                | -1,000          |  |
| Prevented Plant: 4.19 million vs. 2019 at 18.19 | 14,000          |  |
| Sorghum Acres: +0.0 million vs. 2019            | О               |  |
| Oats and Barley Acres: +0.0 million vs. 2019    | 0               |  |
| Cotton Acres: +0.0 million vs. 2019             | 0               |  |
| Double Crop Beans: 4% vs. 4% vs. 2019           | 0               |  |
| Change in C, B, W Acres for 2020                | 13,000          |  |
| Planted Acres 2019                              | 210,958         |  |
|                                                 |                 |  |
| Change in C, B, W Acres 2020                    | 13,000          |  |
| Planted Acres 2020                              | 223,958         |  |

#### **U.S. Planted Acres**