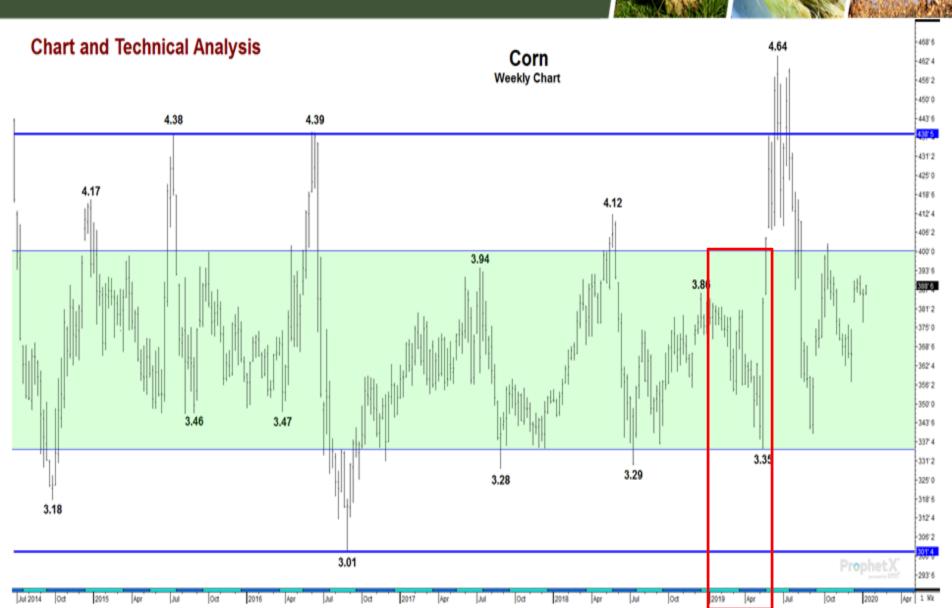

|
| Ending Stocks        | 1,731           | 1,737           | 2,293           | 2,140           | 2,221           | 1,892                      |
| Stocks/Usage         | 12.6%           | 12.7%           | 15.7%           | 14.5%           | 15.5%           | 13.4%                      |

| Possible |  |  |  |
|----------|--|--|--|
| Scenario |  |  |  |
| 2020-21  |  |  |  |
| 2020-21  |  |  |  |
| 96,700   |  |  |  |
| 0.919    |  |  |  |
| 88,867   |  |  |  |
| 178.0    |  |  |  |
| 1,892    |  |  |  |
| 15,818   |  |  |  |
| 35       |  |  |  |
| 17,745   |  |  |  |
| 1,402    |  |  |  |
| 5,600    |  |  |  |
| 28       |  |  |  |
| 7,030    |  |  |  |
| 5,565    |  |  |  |
| 2,175    |  |  |  |
| 14,770   |  |  |  |
| 2,975    |  |  |  |
| 20.1%    |  |  |  |













## **Special Offer**

 Receive a free subscription to our afternoon video commentary (we have other formats available also)

 You can sign up at our website at www.heartlandfarmpartners.com