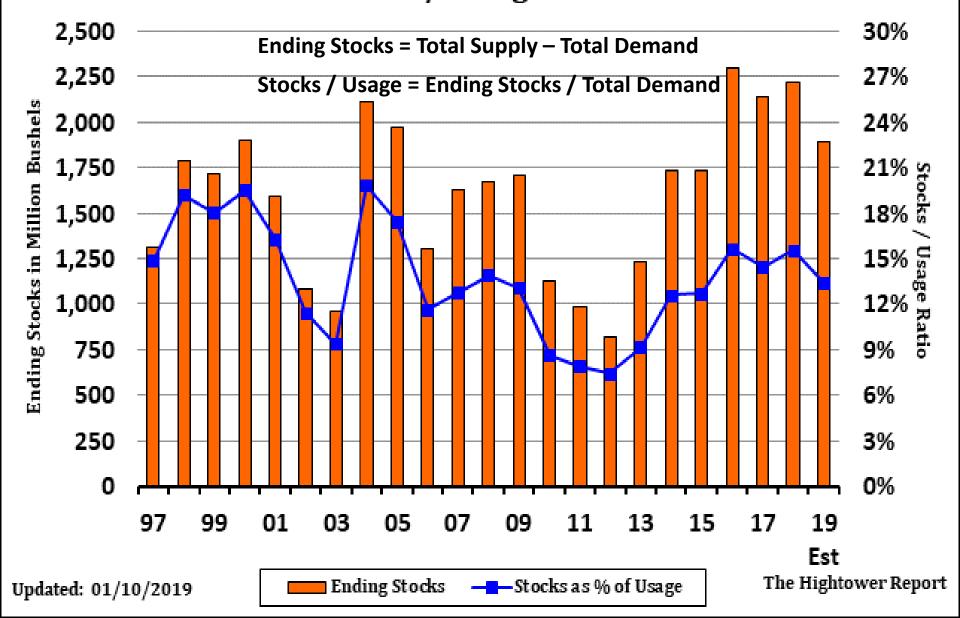

### US Corn Ending Stocks vs Stocks / Usage Ratio

#### **U.S. Corn Supply & Demand**

| CORN                 | USDA<br>2014-15 | USDA<br>2015-16 | USDA<br>2016-17 | USDA<br>2017-18 | USDA<br>2018-19 | USDA<br>January<br>2019-20 |
|----------------------|-----------------|-----------------|-----------------|-----------------|-----------------|----------------------------|
| Acres Planted        | 90,597          | 87,999          | 94,004          | 90,167          | 88,900          | 89,700                     |
| % Harvested          | 0.918           | 0.918           | 0.923           | 0.917           | 0.915           | 0.908                      |
| Acres Harvested      | 83,136          | 80,749          | 86,748          | 82,703          | 81,300          | 81,482                     |
| Yield                | 171.0           | 168.4           | 174.6           | 176.6           | 176.4           | 168.0                      |
| Beginning Stocks     | 1,232           | 1,731           | 1,737           | 2,293           | 2,140           | 2,221                      |
| Production           | 14,216          | 13,601          | 15,148          | 14,604          | 14,340          | 13,692                     |
| Imports              | 32              | 67              | 57              | 36              | 28              | 50                         |
| Total Supply         | 15,479          | 15,400          | 16,942          | 16,934          | 16,509          | 15,962                     |
| Food / Industrial    | 1,337           | 1,342           | 1,426           | 1,428           | 1,390           | 1,370                      |
| Ethanol              | 5,209           | 5,206           | 5,432           | 5,605           | 5,376           | 5,375                      |
| Seed                 | 23              | 25              | 25              | 25              | 25              | 25                         |
| Food/Seed/Industrial | 6,569           | 6,573           | 6,884           | 7,058           | 6,791           | 6,770                      |
| Feed & Residual      | 5,315           | 5,192           | 5,472           | 5,298           | 5,432           | 5,525                      |
| Exports              | 1,864           | 1,898           | 2,293           | 2,438           | 2,065           | 1,775                      |
| Total Usage          | 13,748          | 13,662          | 14,649          | 14,794          | 14,288          | 14,070                     |
| Ending Stocks        | 1,731           | 1,737           | 2,293           | 2,140           | 2,221           | 1,892                      |
| Stocks/Usage         | 12.6%           | 12.7%           | 15.7%           | 14.5%           | 15.5%           | 13.4%                      |