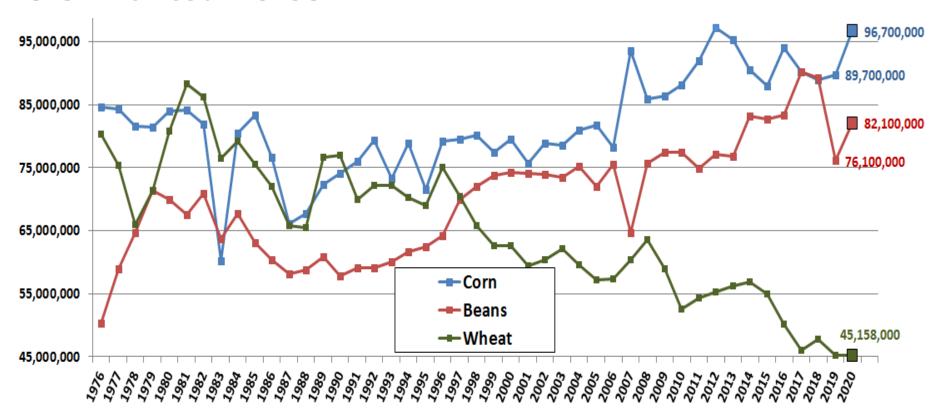

illion vs. 2019 at 18.19 | 14,000          |  |
| Sorghum Acres: +0.0 million vs. 2019            | О               |  |
| Oats and Barley Acres: +0.0 million vs. 2019    | 0               |  |
| Cotton Acres: +0.0 million vs. 2019             | 0               |  |
| Double Crop Beans: 4% vs. 4% vs. 2019           | 0               |  |
| Change in C, B, W Acres for 2020                | 13,000          |  |
| Planted Acres 2019                              | 210,958         |  |
|                                                 |                 |  |
| Change in C, B, W Acres 2020                    | 13,000          |  |
| Planted Acres 2020                              | 223,958         |  |





#### 7 Million more Corn Acres 6 Million more Soybean Acres

#### **U.S. Planted Acres**







#### **U.S. Corn Yield**







#### **U.S. Corn Production**







#### **U.S. Corn Supply & Demand**

| CORN                 | USDA<br>2014-15 | USDA<br>2015-16 | USDA<br>2016-17 | USDA<br>2017-18 | USDA<br>2018-19 | USDA<br>January<br>2019-20 |
|----------------------|-----------------|-----------------|-----------------|-----------------|-----------------|----------------------------|
| Acres Planted        | 90,597          | 87,999          | 94,004          | 90,167          | 88,900          | 89,700                     |
| % Harvested          | 0.918           | 0.918           | 0.923           | 0.917           | 0.915           | 0.908                      |
| Acres Harvested      | 83,136          | 80,749          | 86,748          | 82,703          | 81,300