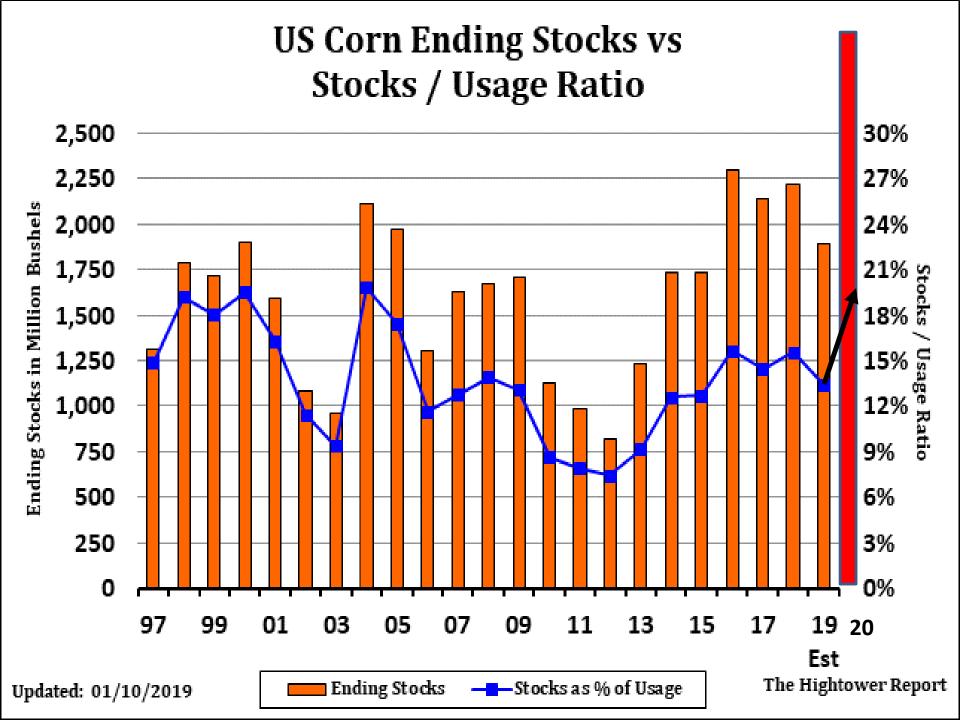

### US Corn Ending Stocks vs Stocks / Usage Ratio

# Corn Ending Stocks / Usage Ratio US vs World

---World

The Hightower Report

Most Recent: As Of 01/10/2020

**U.S. Planted Acreage** 

Corn-Beans-Wheat Combined