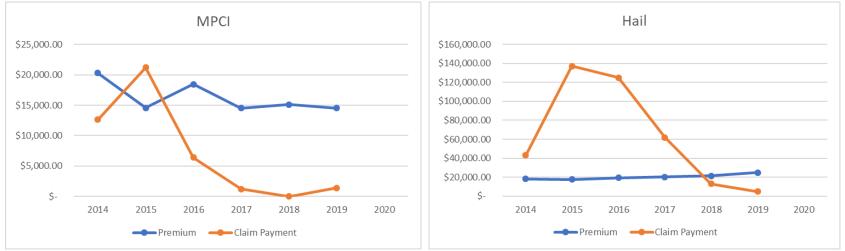

#### Milligan Insurance Agency is a multi-line, independent agency. HOME AUTO FARM CROP HEALTH LIFE COMMERCIAL

\*Graphs represent a 1,100-acre Saline County Farming Operation

Total Premium:\$219,651.00Total Indemnity:\$427,970.00Final Position:\$208,319.00